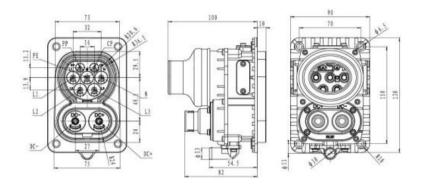

TEL: +886-6-313-0155
FAX: +886-6-313-0225

Model No.: AR-3M-EV150S

Product Name: CCS COMBO 2 Charging Socket

#### **Features**

• Charging plug meet 62196-3 IEC 2011 SHEET 3-Im standard

• Concise appearance, support back installation

Contact with drainage structure, improve safety performance

 Safety pins insulated head design to prevent accidental direct contact with staff

Back protection class IP55

DC Max charging power: 127.5kWAC Max charging power: 41.5kW

# Model selection and the standard wiring

| Model        | Rated current | Cable specification                                                     |
|--------------|---------------|-------------------------------------------------------------------------|
| AR-3m-EV150S | 150A          | 2 X 50mm <sup>2</sup> + 1 X 25mm <sup>2</sup> + 6 X 0.75mm <sup>2</sup> |