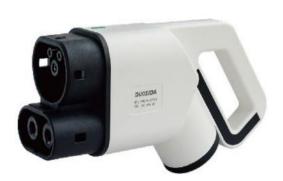

TEL: +886-6-313-0155 FAX: +886-6-313-0225

Model No.: AR-3M-EV150P

Product Name: CCS COMBO 2 Charging Plug

## **Product application:**

Electric vehicle electrical connection