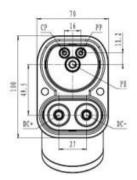

#### **Electrical Performance**

Rated current: 150A

Operation voltage : 1000V DC Insulation resistance : >2000M $\Omega$ (DC1000V)

Terminal temperature rise: <50K Withstand Voltage: 3200V Contact Resistance: 0.5mΩ Max

#### **Features**

- Charging plug meet 62196-3 IEC 2011 SHEET 3-Im standard
- Housing massive structure promote protection performance
- Product enire insertion and extraction force < 100N
- LED shows working condition
- Product entire insertion and extraction force < 100N
- Protection class IP55
- Max charging power: 127.5kW