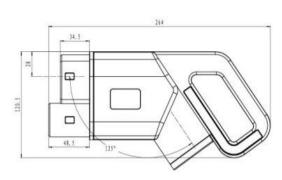

### Mechanical properies

Mechanical life:

no-load plug in / plug out > 10000times

Impat of External force : can afford 1m drop

and 2t vehicle run over pressure