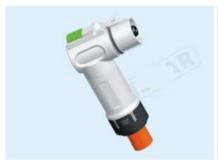

Model No.: AR-NI1-1-B100-CXX, AR-NI1-1-H100-TXX Product Name: HVC 90° 1POS 10mm Metallic Connector (250A series)

Application :
• PDU, Air conditioning, Defrosting, Electric heting, DCDC

Description:

Rated Voltage: 800V AC/DC

## Performance:

- 10mm pin
  Excellent Electrical Insulation
- Secondary buckle Various Wire Diameter Application
- Muti Misplug-proof and key position design