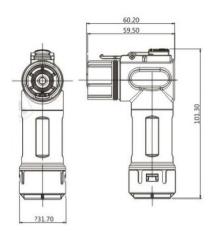

Model No.: AR-NI1-1-B100-CXX, AR-NI1-1-H100-TXX Product Name: HVC 90° 1POS 10mm Metallic Connector (250A series)

Application :
• PDU, Air conditioning, Defrosting, Electric heting, DCDC

Description:

Rated Voltage: 800V AC/DC

Rated Current: From 200A to 250A

Insulation resistance: ≥500MΩ

Withstand voltage: 3500VAC

Withstand Voltage: 3500VAC
Operating Temperature: -40°C ~125°C
Cable range: 50mm-70mm2 wire
Shielding: 360° shielding
Mating Cycles: >100
IP Class: IP67, IP6K9K (Mated)

Number of Positions: 1 POS

HVIL