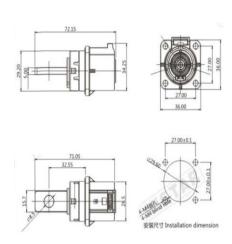

Model No.: AR-NI1-1-B100-CXX, AR-NI1-1-H100-TXX Product Name: HVC 90° 1POS 10mm Metallic Connector (250A series)

Application :
• PDU, Air conditioning, Defrosting, Electric heting, DCDC

Description:

Rated Voltage: 800V AC/DC

Rated Current: From 200A to 250A

Insulation resistance: ≥500MΩ

Withstand voltage: 3500VAC

Withstand Voltage: 3500VAC
Operating Temperature: -40°C ~125°C
Cable range: 50mm-70mm2 wire
Shielding: 360° shielding
Mating Cycles: >100
IP Class: IP67, IP6K9K (Mated)

Number of Positions: 1 POS

HVIL