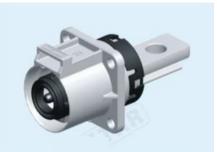

Model No.: AR-NI1-1-B100-CXX, AR-NI1-1-H100-TXX Product Name: HVC 90° 1POS 10mm Metallic Connector (250A series)

Application :
• PDU, Air conditioning, Defrosting, Electric heting, DCDC

Description:

Rated Voltage: 800V AC/DC

| Receptacle  | Pos<br>Number | Key | HVIL | Color | Wire Spec                          |
|-------------|---------------|-----|------|-------|------------------------------------|
| NI1-1-H100- | 1             | Α   | Y/N  | А     | T03<br>(Ø6.5mm Through-hole)       |
|             |               | Υ   |      |       | T04<br>(Ø8.5mm Through-hole)       |
|             |               | U   |      |       | T05<br>(Ø10.5mm Through-hole)      |
|             |               | ٧   |      |       | TBD (Customized hole shape & size) |
|             |               | W   |      |       | /                                  |